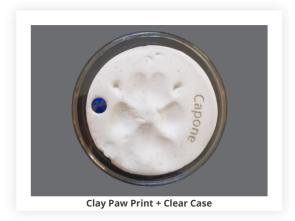

## **Clay Paw Print Impression**

Clay paw prints are a great way to memorialize the special bond you have with your beloved pet. To preserve and protect your lasting memory we combine your pet's paw print, first name and choice of gemstone in your choice of display case.

| Clay Paw Print + Clear Protective Case | \$30 |
|----------------------------------------|------|
| Clay Paw Print + Wood Picture Frame    | \$40 |

| BIRTHSTONE  | MONTH     | SYMBOLIC GIFT           |
|-------------|-----------|-------------------------|
| Garnet      | January   | Safety                  |
| Amethyst    | February  | Royalty                 |
| Aquamarine  | March     | Loyalty                 |
| Diamond     | April     | <b>Everlasting Love</b> |
| Emerald     | May       | Patience                |
| Alexandrite | June      | Comfort & Joy           |
| Ruby        | July      | Unconditional Love      |
| Peridot     | August    | Strength                |
| Sapphire    | September | Protection              |
| Opal        | October   | Affection               |
| Citrine     | November  | Lightheartedness        |
| Turquoise   | December  | Relaxation              |