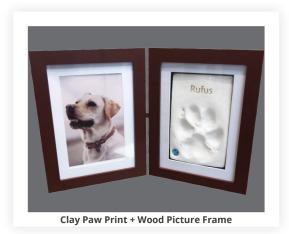

## **Clay Paw Print Impression**

Clay paw prints are a great way to memorialize the special bond you have with your beloved pet. To preserve and protect your lasting memory we combine your pet's paw print, first name and choice of gemstone in your choice of display case.

| Clay Paw Print + Clear Protective Case | \$30 |
|----------------------------------------|------|
| Clay Paw Print + Wood Picture Frame    | \$40 |

| BIRTHSTONE  | MONTH     | SYMBOLIC GIFT           |
|-------------|-----------|-------------------------|
| Garnet      | January   | Safety                  |
| Amethyst    | February  | Royalty                 |
| Aquamarine  | March     | Loyalty                 |
| Diamond     | April     | <b>Everlasting Love</b> |
| Emerald     | May       | Patience                |
| Alexandrite | June      | Comfort & Joy           |
| Ruby        | July      | Unconditional Love      |
| Peridot     | August    | Strength                |
| Sapphire    | September | Protection              |
| Opal        | October   | Affection               |
| Citrine     | November  | Lightheartedness        |
| Turquoise   | December  | Relaxation              |