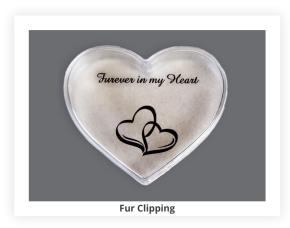

## **Fur Clipping**

| A clipping of your pet's fur returned to you in our |       |
|-----------------------------------------------------|-------|
| "Furever in My Heart" container                     | .\$10 |